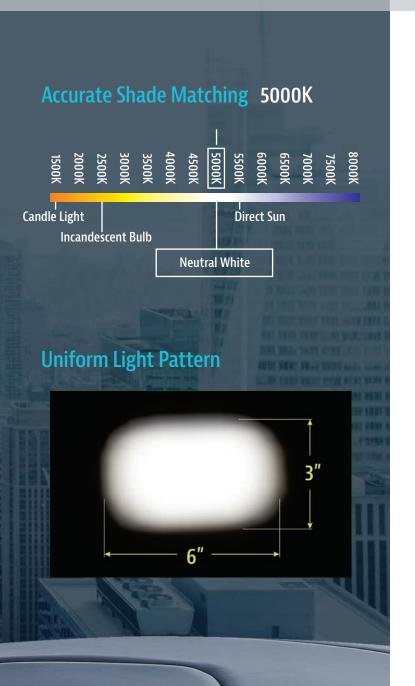

**3 Intensity Level Settings** 

Settings of 17.5K, 26K, 35K lux, while maintaining a 3" X 6" pattern