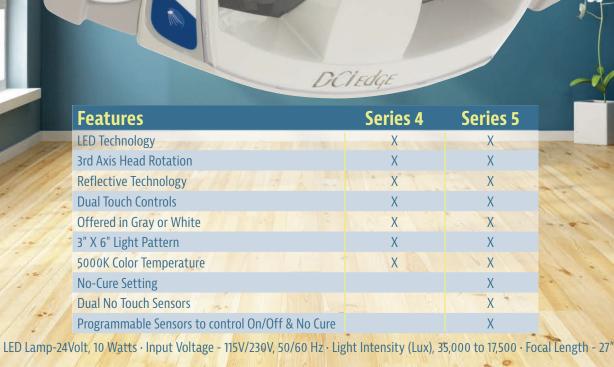

DCIEDGE

DCI's Series 4 & Series 5 operatory lights were engineered utilizing reflective LED technology. The new design of the two models blends innovation with beauty to fit the preferences and budget of any practice.