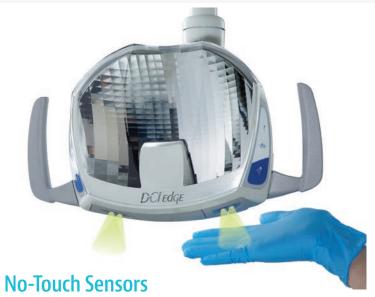

## **DCI EdGE**

Control the light without contact using programmable no-touch sensors

**Durable Design**Die-cast construction for solid performance

**3rd Axis Rotation** 

Improve light access in all quadrants of the oral cavity