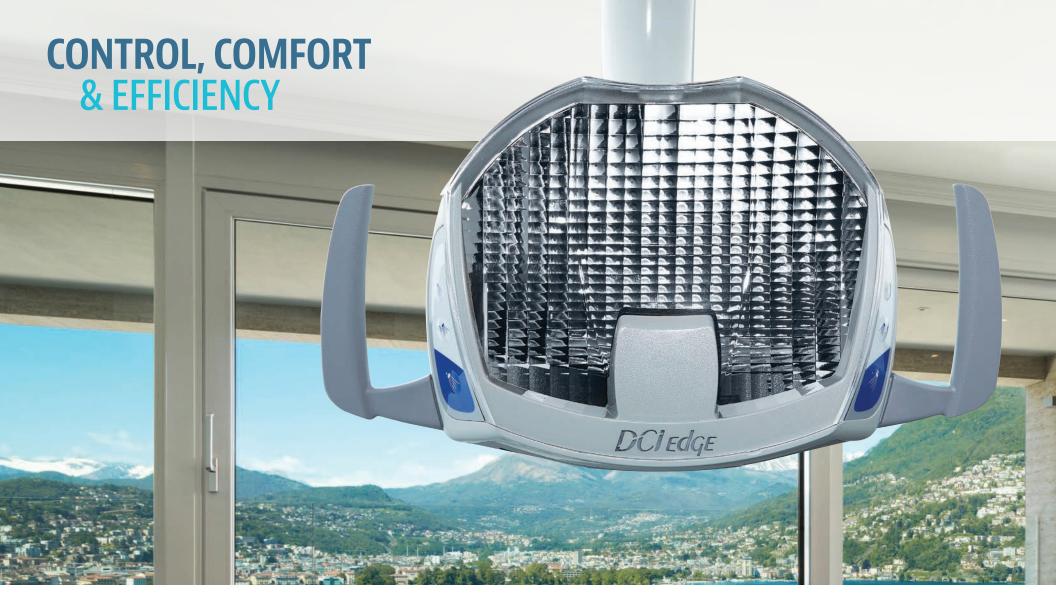

## **DCI EdGE**

Control the light without contact using programmable no-touch sensors

**Durable Design**Die-cast construction for solid performance

**3rd Axis Rotation** 

Improve light access in all quadrants of the oral cavity