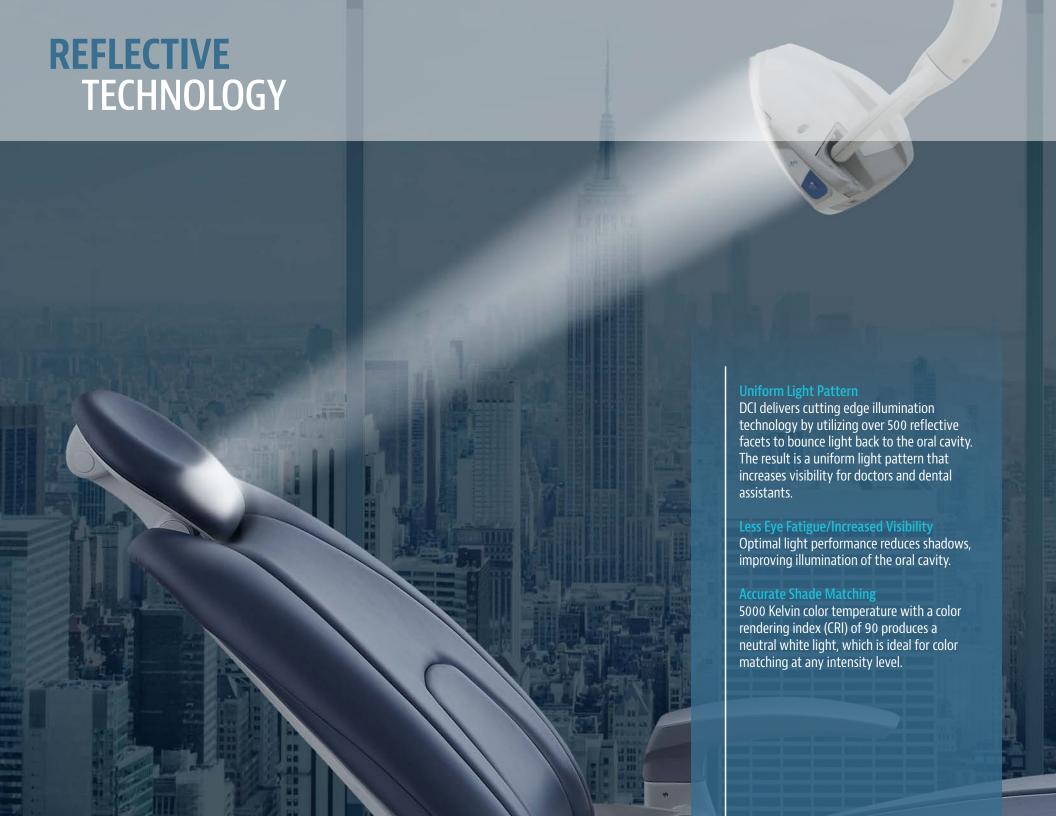

DCIEDGE

DCI's Series 4 & Series 5 operatory lights were engineered utilizing reflective LED technology. The new design of the two models blends innovation with beauty to fit the preferences and budget of any practice.