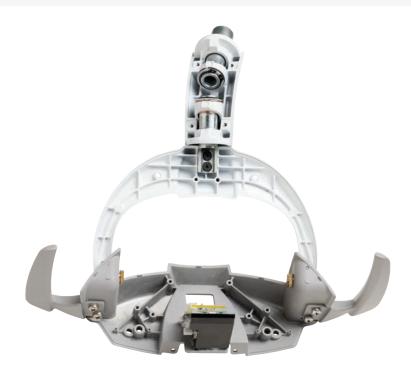

## **DCI EdGE**

Control the light without contact using programmable no-touch sensors

**Durable Design**Die-cast construction for solid performance

**3rd Axis Rotation** 

Improve light access in all quadrants of the oral cavity