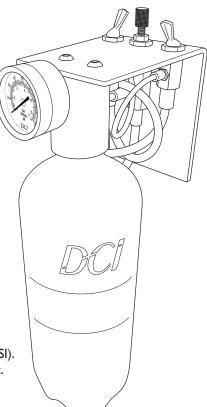

# ECONOMY SELF-CONTAINED DELUXE WATER SYSTEMS WITH SOURCE SELECTOR #8139 & #8143 Installation Instructions

### THE FOLLOWING ITEMS ARE CONTAINED IN THIS PACKAGE:

- Remove the water system from packaging and inspect.
- For Wall Mounting, select a location, keeping in mind that the system must be accessible for easy bottle replacement and servicing.
- For Post Mounting use a 2" post mount DCI #8137 or #8162.
- Connect the Gray 1/4" line to an air source. Pressure should be between 40 PSI and 120 PSI.
- Connect the Red I/4" line to the Dental Unit water supply line.
- Connect the Blue 1/4" line to the Dental Unit city water supply at the regulator shutoff assembly in utility center.

#### NORMAL OPERATION

- Install the bottle with water or solution you choose.
- Place Master Toggle located on the top right rear of bracket in "on" position (to rear).
- Check pressure gauge on front to assure that pressure reads 40 PSI, (Factory set at 40 PSI). If pressure needs to be adjusted, use regulator located on the top left rear of the bracket. Turn clockwise to increase pressure and counterclockwise to decrease pressure.

\*\*\* CAUTION: Pressure should not exceed 60 PSI \*\*\*

• The Selector Toggle located in the middle rear of the bracket is for selecting City Water or Bottle as your source. Toggle in rear position is for City Water; toggle in forward position is for bottle use.

#### **CHANGING BOTTLE**

- Place Master Toggle located on the top right rear of bracket in "off" position (to front).
- Remove empty bottle.
- Replace with a filled bottle.
- Place Master Toggle located on the top right rear of bracket in "on" position (to rear).