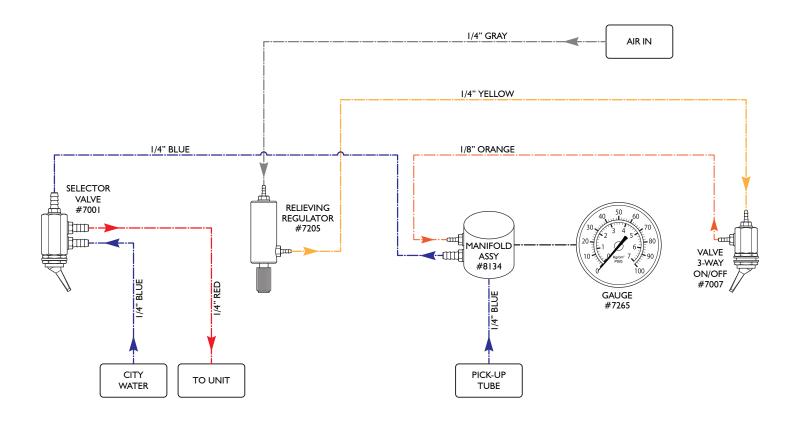

our source. Toggle in rear position is for City Water; toggle in forward position is for bottle use.

#### **OPTIONS WITH QUICK DISCONNECT**

The I/4" Quick Disconnect marked "A" will provide air when water system is "on". The I/4" Quick Disconnect marked "W" will provide bottled water or city water when selected.

#### **CHANGING BOTTLE**

- Place Master Toggle located on the top right rear of bracket in "off" position (to front).
- Remove empty bottle.
- Replace with a filled bottle.
- Place Master Toggle located on the top right rear of bracket in "on" position (to rear).

#### SURFACE CLEANING

- The water system should be wiped down with a mild detergent solution.
- Harsh detergents or chemicals should not be used.



## ECONOMY DELUXE WATER SYSTEMS SCHEMATIC 91724 FOR #8139 & #8143