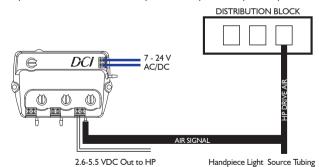

## For a new installation:

- 1. Turn the dental unit OFF and disconnect power.
- 2. Install a 1/8" X 1/8" X 1/16" tee fitting in the drive air line on the desired handpiece tubing.
- Attach 1/8" tubing from the tee fitting to the proper handpiece position air signal input on the power optics source.
- 4. Install light source wiring to power pack.
- 5. Complete steps 2 & 3 with the remaining handpiece positions as necessary.
- 6. Set the voltage setting knob to 0 for unused handpiece positions.
- 7. Attach input power wires to the power optics source.
- 8. Turn the dental unit on and verify your new installation operates properly. Ensure a handpiece is installed to create back pressure to operate the power optics source.